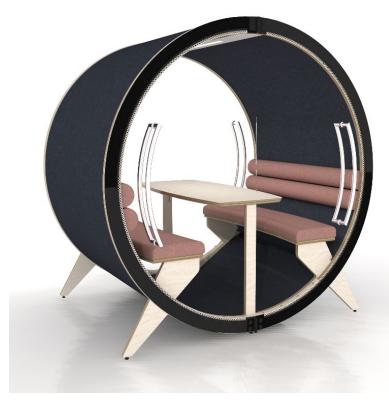

## BlockO Quiet SIX

- Spectral Blue disinfection lighting
- FENIX anti-fingerprint table surface
- Power socket (with USB-C charging port included) under the seats.
- Manual air-ventilation (2+1 speeds) 20 - 60 rotations per hour 20 - 80 liters per second
- Butterfly-doors
- Acoustic privacy backwall

#### Accessories:

- 4 doors
- Integrated wheels for easy moving
- Screen holder and cable channel on the backwall

#### Stock finishings:

- Exterior/Interior:

953 Grey 923 Dark Grey 955 Ghost white 952 Beige

- Frame:

FENIX 0720 Nero Ingo (black) FENIX 0032 Bianco Kos (white) Waxed according to configurator

- Table

FENIX 0720 Nero Ingo (black) FENIX 0032 Bianco Kos (white)

- Fabrics: Gabriel Focus Melange
- Carpet: Anker Aera