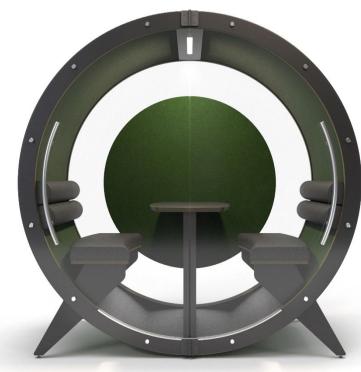

## BlockO Quiet SIX

- Spectral Blue disinfection lighting
- FENIX anti-fingerprint table surface
- Power socket (with USB-C charging port included) under the seats.
- Manual air-ventilation (2+1 speeds) 20 - 60 rotations per hour 20 - 80 liters per second
- Butterfly-doors
- Acoustic privacy backwall

#### Accessories:

- 4 doors
- Integrated wheels for easy moving
- Screen holder and cable channel on the backwall

#### Stock finishings:

- Exterior/Interior:

953 Grey 923 Dark Grey 955 Ghost white 952 Beige

- Frame:

FENIX 0720 Nero Ingo (black) FENIX 0032 Bianco Kos (white) Waxed according to configurator

- Table

FENIX 0720 Nero Ingo (black) FENIX 0032 Bianco Kos (white)

- Fabrics: Gabriel Focus Melange
- Carpet: Anker Aera